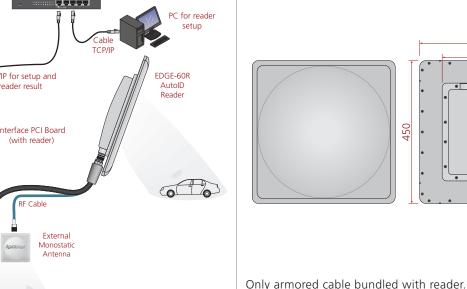

## Features

- Sturdy reader with IP66 protection grade;
- Use of monostatic antennas in 6 dBi, 9 dBi and 12.5 dBi gain variations;
- Embedded linear 12.5 dBi antenna;
- Great reading performance with 1W power for antennas with gain higher than 12.5 dBi;
- Power configuration for each antenna;
- Wiegand 26/34 bits, ABA Track 10/14 characters (configuráveis a partir da página html) e TCP/IP interfaces;
- Reading result in TCP/IP compatible with RQL responses from other readers of the AutoID system;
- Initial configurations through an HTML page. No software installation necessary;
- **General Scheme** witch / Route Controller board HĽ rom Integrator C for reade setup Power able Supply 2 Data Outputs Wiegand TC P/IF 24VDC 26/34 bits or ABA 10/14 did TCP/IP for setup and FDGF-60R reader result AutoID Reade Interface PCI Board (with reader) 0000 RF Cable External Armored Cable Monostatic Antenna 10, 15, 20 or 30 m (with reader)

450

305

93

•

• Real time protection system against antenna connection / disconnection

## Dimensions [mm]

36